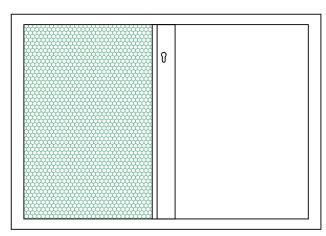

## **VALE SHIELD**

Featuring a reduced-ligature frame and a removable stainless steel mesh.

The Vale Shield is specifically designed to address potential ligature concerns on the exterior of buildings, including courtyards and communal areas. This innovative system provides an added layer of safety without compromising functionality or durability.

## **KEY PRODUCT FEATURES OF THE VALE SHIELD:**

- Reduced ligature design
- Attack resistant design
- Slim sightlines to ensure maximum light transmission
- Excellent infection control
- O Powder coated finish in any RAL colour
- Removable stainless steel reduced ligature mesh