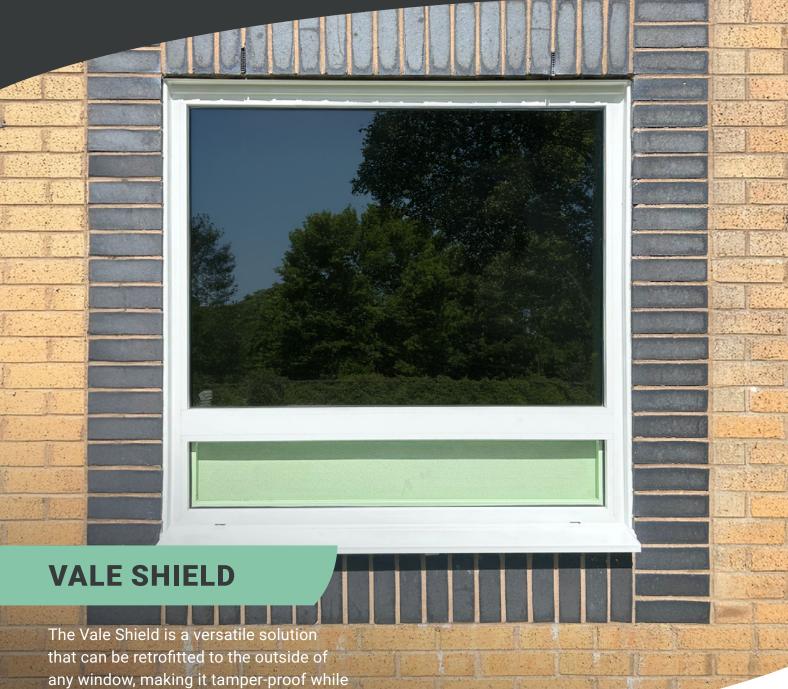

## **VALE SHIELD**

Featuring a reduced-ligature frame and a removable stainless steel mesh.

The Vale Shield is specifically designed to address potential ligature concerns on the exterior of buildings, including courtyards and communal areas. This innovative system provides an added layer of safety without compromising functionality or durability.

## **KEY PRODUCT FEATURES OF THE VALE SHIELD:**

- Reduced ligature design
- Attack resistant design
- Slim sightlines to ensure maximum light transmission
- Excellent infection control
- O Powder coated finish in any RAL colour
- Removable stainless steel reduced ligature mesh