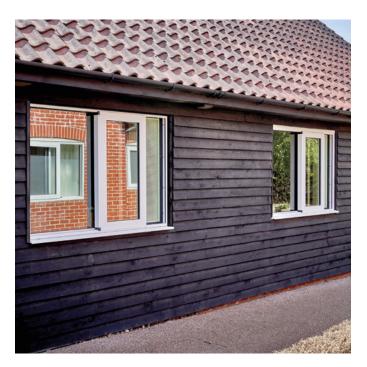

# **VALE WINDOW SYSTEM FIXED**

The Vale Window System Fixed offers aesthetic, therapeutic and environmental benefits, all while ensuring safety, security and ease of maintenance and replacement.

Working across a broad range of projects nationally and globally, you can rely on our expertise and experience for the safety of your patients and building.

### **KEY PRODUCT FEATURES OF THE VALE WINDOW SYSTEM FIXED**

- Reduced ligature design
- Attack resistant design
- Attack resistant glazing
- Slim sightlines to ensure maximum light transmission
- Excellent infection control
- No internal glazing beads
- No internal gaskets
- O Powder coated finish in any RAL colour
- Dual colour options
- Fixed stainless steel reduced ligature mesh
- Locking handle
- Hidden drainage
- External opening sash for infection control