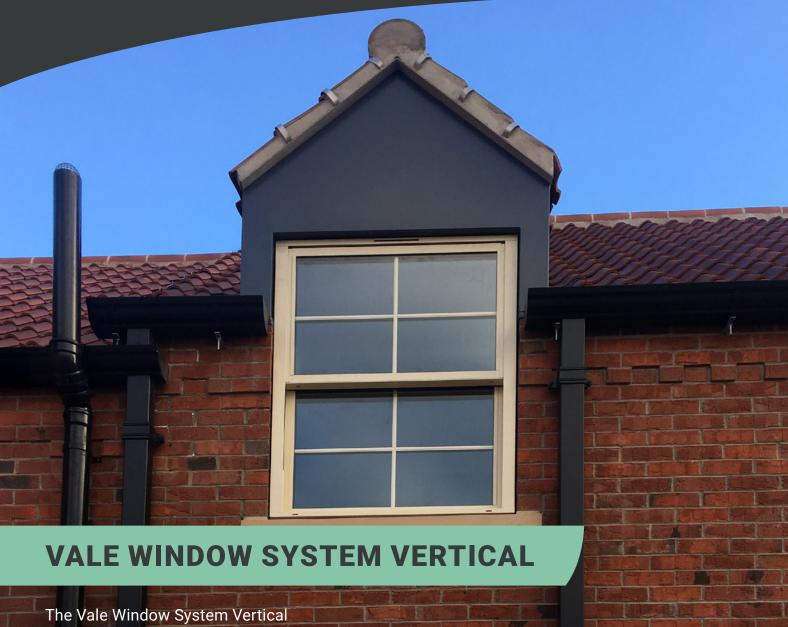

The Vale Window System Vertical incorporates all the trusted technology of the standard Vale Window System, redesigned specifically to replace traditional vertical sliding sash windows.

# VALE WINDOW SYSTEM VERTICAL

The Vale Window System Vertical offers aesthetic, therapeutic, and environmental benefits, all while ensuring safety, security, and ease of maintenance and replacement.

Working across a broad range of projects nationally and globally, you can rely on our expertise and experience for the safety of your patients and building.