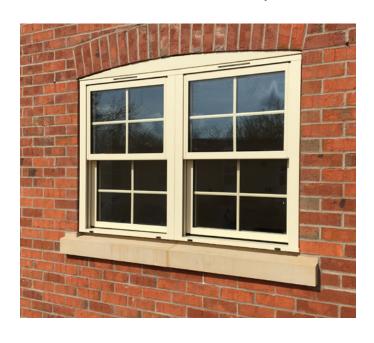

The Vale Window System Vertical incorporates all the trusted technology of the standard Vale Window System, redesigned specifically to replace traditional vertical sliding sash windows.

# VALE WINDOW SYSTEM VERTICAL

The Vale Window System Vertical offers aesthetic, therapeutic, and environmental benefits, all while ensuring safety, security, and ease of maintenance and replacement.

Working across a broad range of projects nationally and globally, you can rely on our expertise and experience for the safety of your patients and building.