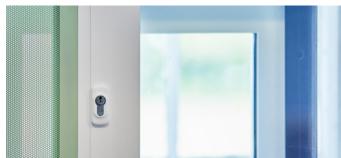

# KEY PRODUCT FEATURES OF THE VALE WINDOW SYSTEM:

- Reduced ligature design
- Attack resistant design
- Attack resistant glazing
- O Slim sightlines to ensure maximum light transmission
- Excellent infection control
- No internal glazing beads
- No internal gaskets
- O Powder coated finish in any RAL colour
- Dual colour options
- Removable stainless steel reduced ligature mesh
- Locking handle
- Multiple cill and drainage options