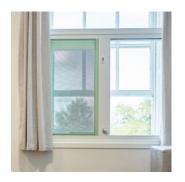

# **VALE WINDOW SYSTEM**

The Vale Window System offers aesthetic, therapeutic, and environmental benefits, all while ensuring safety, security, and ease of maintenance and replacement.

Working across a broad range of projects nationally and globally, you can rely on our expertise and experience for the safety of your patients and building.

# KEY PRODUCT FEATURES OF THE VALE WINDOW SYSTEM:

- Reduced ligature design
- Attack resistant design
- Attack resistant glazing
- O Slim sightlines to ensure maximum light transmission
- Excellent infection control
- No internal glazing beads
- No internal gaskets
- O Powder coated finish in any RAL colour
- Dual colour options
- Removable stainless steel reduced ligature mesh
- Locking handle
- Multiple cill and drainage options