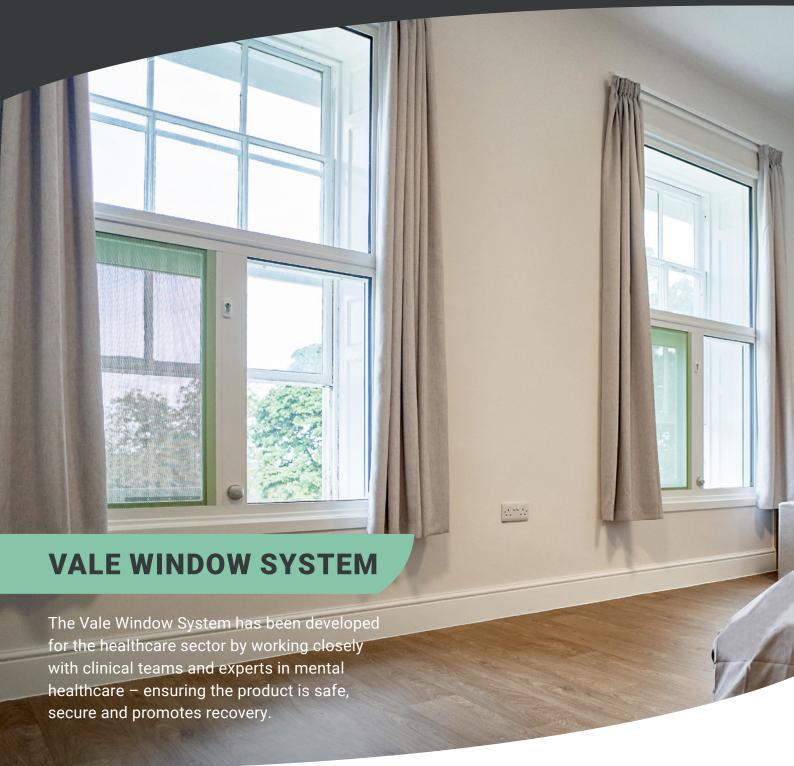

# **VALE WINDOW SYSTEM**

The Vale Window System offers aesthetic, therapeutic, and environmental benefits, all while ensuring safety, security, and ease of maintenance and replacement.

Working across a broad range of projects nationally and globally, you can rely on our expertise and experience for the safety of your patients and building.

# KEY PRODUCT FEATURES OF THE VALE WINDOW SYSTEM:

- Reduced ligature design
- Attack resistant design
- Attack resistant glazing
- O Slim sightlines to ensure maximum light transmission
- Excellent infection control
- No internal glazing beads
- No internal gaskets
- O Powder coated finish in any RAL colour
- Dual colour options
- Removable stainless steel reduced ligature mesh
- Locking handle
- Multiple cill and drainage options