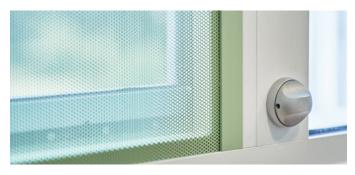

# KEY PRODUCT FEATURES OF THE VALE WINDOW SYSTEM:

- Reduced ligature design
- Attack resistant design
- Attack resistant glazing
- O Slim sightlines to ensure maximum light transmission
- Excellent infection control
- No internal glazing beads
- No internal gaskets
- O Powder coated finish in any RAL colour
- Dual colour options
- Removable stainless steel reduced ligature mesh
- Locking handle
- Multiple cill and drainage options